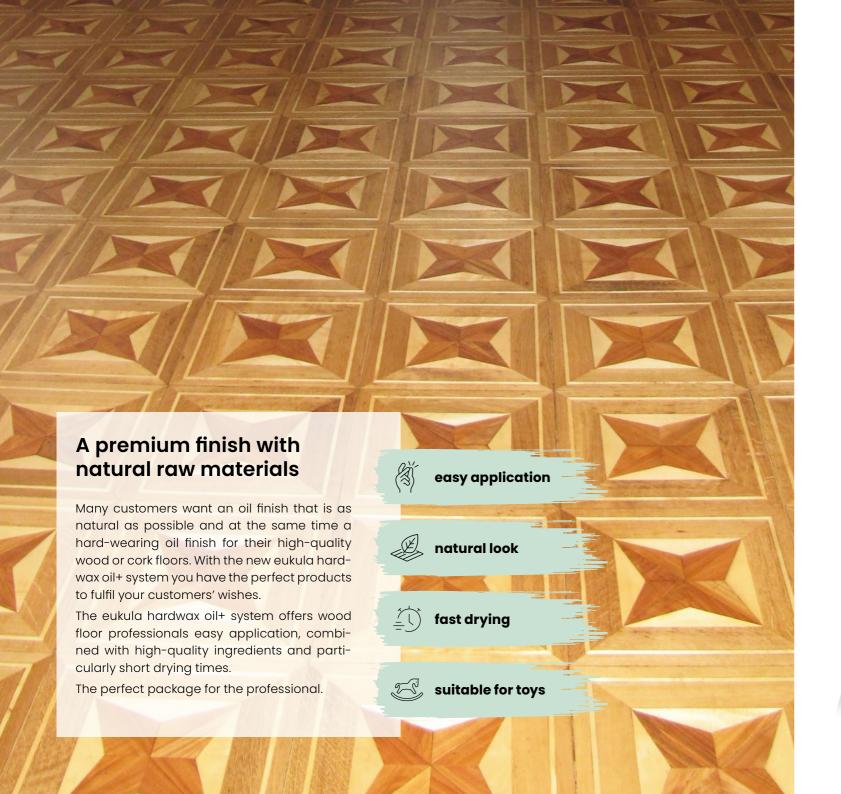

## Perfect for first-class results

#### eukula hardwax oil+

Layer-forming, deeply penetrating oil based on vegetable oils for easy-care surfaces with a natural look

The eukula hardwax oil+ is available in ultra mat and satin in container sizes of 5l, 2.5l and 11.

#### natural look