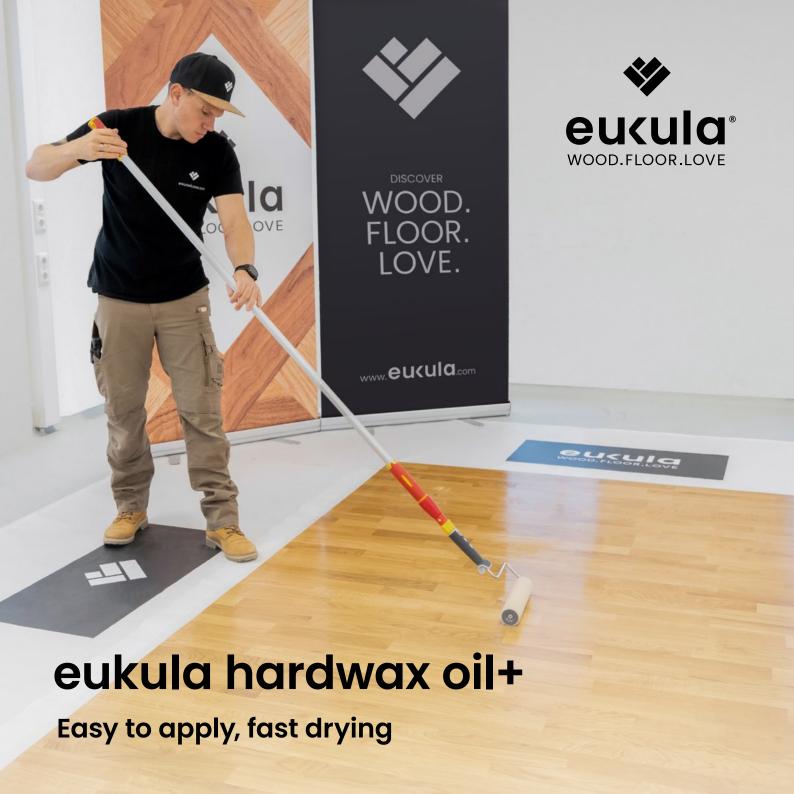

## Advantages of eukula hardwax oil+

#### 02

1-day system, due to fast drying

#### 06

Easy roller application

Thanks to its fast drying, you get a hard-wearing protective layer with two

applications in only one day on all sanded wood, parquet and cork floors as well as OSB boards.